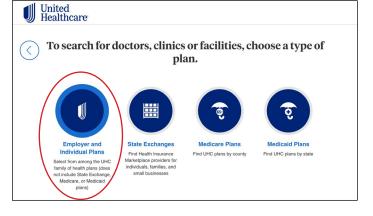

## 3. Click Employer and Individual Plans.

| United<br>Healthcare              |                                                                                              | FIND CARE | SAVED    |
|-----------------------------------|----------------------------------------------------------------------------------------------|-----------|----------|
|                                   | What type of Med<br>can we help you f<br><u>St Louis, MO 6</u><br><sub>Change Location</sub> | and near: |          |
| Search for providers and services |                                                                                              |           | Q Search |