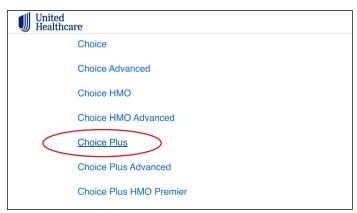

6. Your search can be filtered by **People**, **Places**, **Services and Treatments**, **Care by Condition**, or **Cost Estimates**.

4. For What plan are you looking for?, scroll down and select Choice Plus.