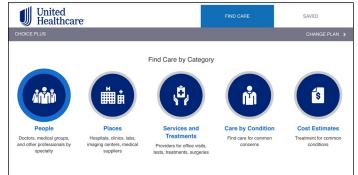

6. Your search can be filtered by **People**, **Places**, **Services and Treatments**, **Care by Condition**, or **Cost Estimates**.

4. For What plan are you looking for?, scroll down and select Choice Plus.