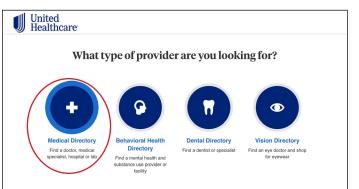

## UNITED HEALTHCARE PROVIDER SEARCH

1. Go to https://connect.werally.com/plans/uhc

## 2. Select Medical Directory.



## 3. Click Employer and Individual Plans.





| United<br>Healthcare              |                                                                                              | FIND CARE | SAVED    |
|-----------------------------------|----------------------------------------------------------------------------------------------|-----------|----------|
|                                   | What type of Med<br>can we help you f<br><u>St Louis, MO 6</u><br><sub>Change Location</sub> | and near: |          |
| Search for providers and services |                                                                                              |           | Q Search |

6. Your search can be filtered by **People**, **Places**, **Services and Treatments**, **Care by Condition**, or **Cost Estim